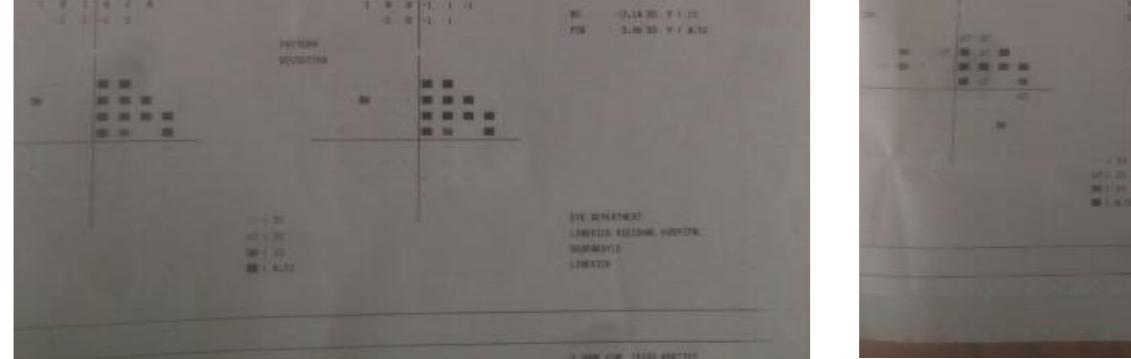

## Post:

**4**. Patient opted for medical therapy:
Octretide 100
micrograms TDS
commenced.

**6**. Further deterioration of

Improvement in visual field 2/52 after treatment start date.

7. Foetal growth on 50<sup>th</sup> centile throughout pregnancy
Elective caesarean at 34/40

visual fields requiring dose titration to 200 micrograms tds at 24/40.

8. Post partum labs Random GH 9.8 micrograms/L

Uncomplicated Baby girl 3.2Kg APGAR score 9 IGF-1 460 micrograms/L ()age- specific ref range