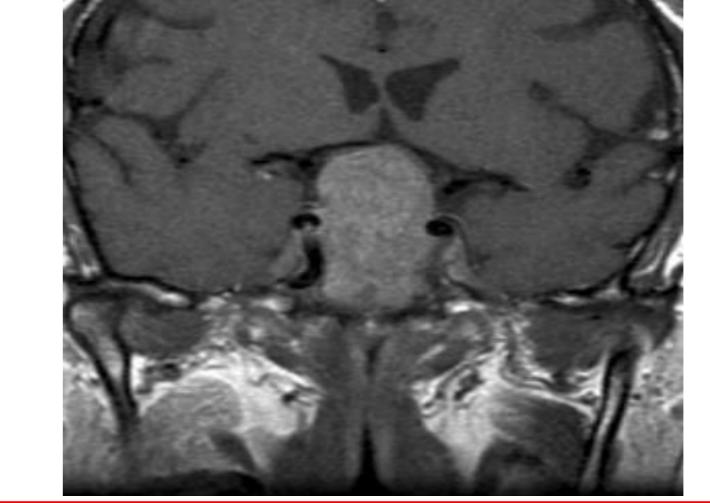

|
|                                         | A REAL PROPERTY AND ADDRESS.                                                                                                                                                                                                                                                                                                                                                                                                                                                                                                                                                                                                                                                                        |                                    |

## Post:





**4**. Patient opted for medical therapy:
Octretide 100
micrograms TDS
commenced.

**6**. Further deterioration of



Improvement in visual field 2/52 after treatment start date.

7. Foetal growth on 50<sup>th</sup> centile throughout pregnancy
Elective caesarean at 34/40

visual fields requiring dose titration to 200 micrograms tds at 24/40.

8. Post partum labs Random GH 9.8 micrograms/L

Uncomplicated Baby girl 3.2Kg APGAR score 9 IGF-1 460 micrograms/L ()age- specific ref range

- **9**. *Points of interest*
- Fertility despite active undiagnosed disease.
- Successful treatment of visual field loss.
- Optimal obstetric outcome.